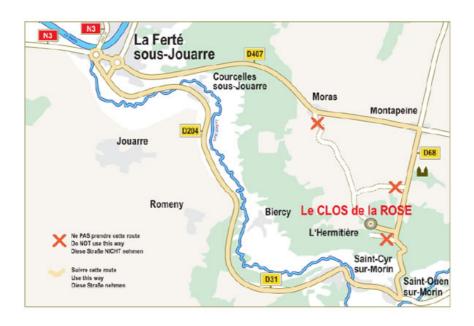

## Conseils Pratiques:

Please print these details and make sure you take them with you. Where ever you will be arriving from, the first step is to go to the little town of "La Ferté sous Jouarre" (10 minutes driving from our place).

Once in La Ferté sous Jouarre, go to the round-about near the Monument for World War I on the South bank of the river Marne. When you arrive from Meaux, the airport or Paris via the N3 road, it is at the end of a long descent. Cross straight ahead to the second round-about approx 200 meters further. When you arrive from Reims, follow the road until you are crossing the river Marne. Immediately after the bridge, TURN LEFT at the first round-about and go to the second one.

At the second round-about drive through and take straight ahead the road D407 directions Montmirail and Chalon en Champagne. 5,8 kilometers ahead is a hamlet named "Montapeine". Take right on road D68. Drive for approx 1800 meters, enter the forest and take the first narrow road on the right (restaurant on your right side). Continue for 400 meters.

You will reach a crossing with some flowers and an old black iron gate facing you. Welcome! Here we are... Please always give us a ring when arriving in La Ferté sous Jouarre that we have somebody waiting for you at the gate. In all cases, should you face problems on the road, please call us. Phone +33 1 60448104